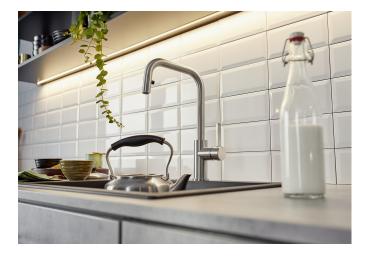

## Benefits

- High-quality tap design in solid stainless steel, brushed finish
- Clear mixer tap design for modern kitchens
- High arched spout
- Stylish J shaped spout
- Concealed pull-out spray on flexible hose

## Colours

Available colours: brushed stainless steel

solid brushed stainless steel

- Single lever monobloc mixer tap
- Pull-out metal tap head on a flexi-hose
- High arch spout
- Ceramic disc controls
- Stylish J shaped spout
- Requires balanced high pressure supply only, min 1.0 bar
- Fit metal stabilising bracket if required, item No. 513383