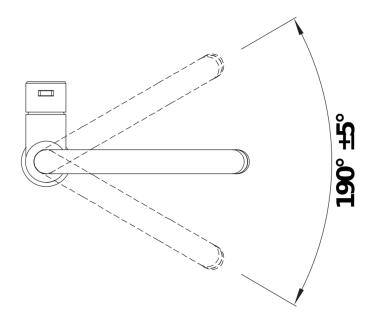

## Product information sheet JANDORA-S

Item no. 526614

## Benefits



- High-quality tap design in solid stainless steel, brushed finish
- Clear mixer tap design for modern kitchens
- High arched spout
- Stylish J shaped spout
- Concealed pull-out spray on flexible hose

## Colours



Available colours: brushed stainless steel

solid brushed stainless steel

- Single lever monobloc mixer tap
- Pull-out metal tap head on a flexi-hose
- High arch spout
- Ceramic disc controls
- Stylish J shaped spout
- Requires balanced high pressure supply only, min 1.0 bar
- Fit metal stabilising bracket if required, item No. 513383

Details



Swivel range





Side view