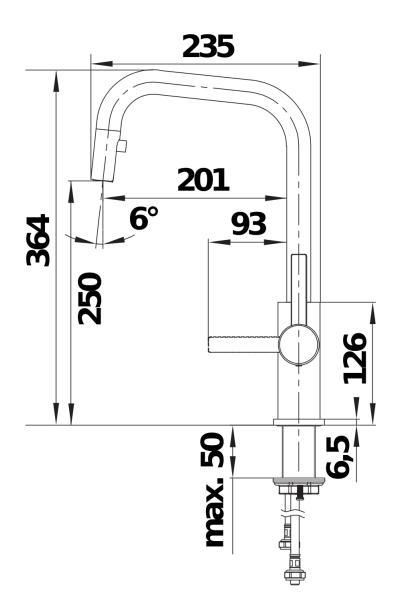

## Product information sheet JANDORA-S

Item no. 526614

## Benefits



- High-quality tap design in solid stainless steel, brushed finish
- Clear mixer tap design for modern kitchens
- High arched spout
- Stylish J shaped spout
- Concealed pull-out spray on flexible hose

## Colours



Available colours: brushed stainless steel

solid brushed stainless steel

- Single lever monobloc mixer tap
- Pull-out metal tap head on a flexi-hose
- High arch spout
- Ceramic disc controls
- Stylish J shaped spout
- Requires balanced high pressure supply only, min 1.0 bar
- Fit metal stabilising bracket if required, item No. 513383

Details



Swivel range





Side view