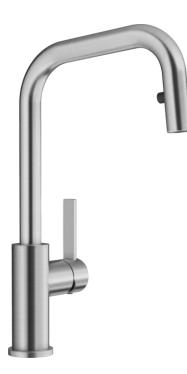

## Benefits

- High-quality tap design in solid stainless steel, brushed finish
- Clear mixer tap design for modern kitchens
- High arched spout
- Stylish J shaped spout
- Concealed pull-out spray on flexible hose

## Colours

Available colours: brushed stainless steel

solid brushed stainless steel

- Single lever monobloc mixer tap
- Pull-out metal tap head on a flexi-hose
- High arch spout
- Ceramic disc controls
- Stylish J shaped spout
- Requires balanced high pressure supply only, min 1.0 bar
- Fit metal stabilising bracket if required, item No. 513383