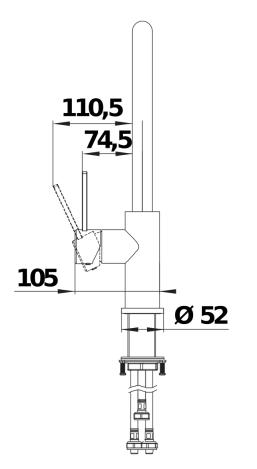

## Product information sheet JANDORA-S

Item no. 526614

## Benefits



- High-quality tap design in solid stainless steel, brushed finish
- Clear mixer tap design for modern kitchens
- High arched spout
- Stylish J shaped spout
- Concealed pull-out spray on flexible hose

## Colours



Available colours: brushed stainless steel

solid brushed stainless steel

- Single lever monobloc mixer tap
- Pull-out metal tap head on a flexi-hose
- High arch spout
- Ceramic disc controls
- Stylish J shaped spout
- Requires balanced high pressure supply only, min 1.0 bar
- Fit metal stabilising bracket if required, item No. 513383

Details



Swivel range





Side view