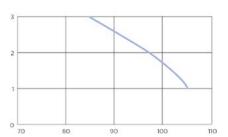

|
| External discharge diameter  | 32 mm                |
| Max. incoming temperature    | 35°C                 |
| Flush volume                 | 1.8/3 L              |
| Voltage - Frequency          | 220-240 V - 50-60 Hz |
| Motor power                  | 550 W                |
| IP rating                    | IP44                 |
| Electrical class             | I                    |
| Noise level                  | 51 dB(A)             |
| Identification and logistics |                      |
| Gross weight                 | 25 kg                |
| Barcode                      | 3308815013268        |
| Product code                 | 1081                 |

#### **PACK CONTAINS**

Sanicompact, non-return valve, floor fixings

## **CURVE**

## Discharge height (m)



#### Flow rate (I/min)

## **DIMENSIONS**