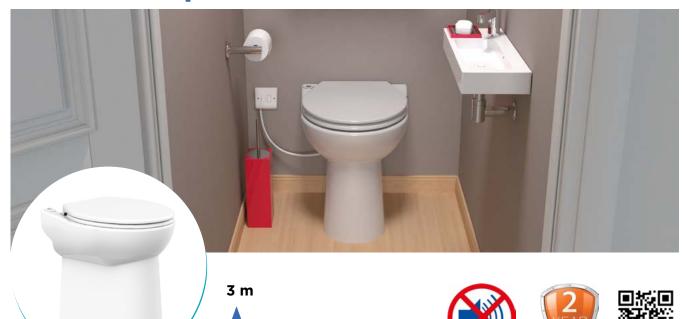

## PRODUCT BENEFITS

- Ultra-compact toilet with built-in macerator
- Has a depth of just 430 mm
- Able to add a wash basin to this small WC for a cloakroom
- Flow rate >100 l/min and requires a minimum dynamic pressure of 1.7 bar water supply

# CONNECTIONS

#### **PACK CONTAINS**

Sanicompact, non-return valve, floor fixings