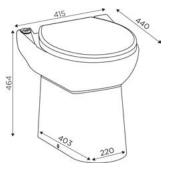

er  | 32 mm                |
| Max. incoming temperature    | 35°C                 |
| Flush volume                 | 1.8/3 L              |
| Voltage - Frequency          | 220-240 V - 50-60 Hz |
| Motor power                  | 550 W                |
| IP rating                    | IP44                 |
| Electrical class             | I                    |
| Noise level                  | 51 dB(A)             |
| Identification and logistics |                      |
| Gross weight                 | 25 kg                |
| Barcode                      | 3308815013268        |
| Product code                 | 1081                 |

#### **PACK CONTAINS**

Sanicompact, non-return valve, floor fixings

## **CURVE**

## Discharge height (m)



#### Flow rate (I/min)

## **DIMENSIONS**