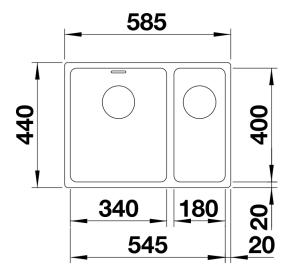

mation sheet ANDANO 340/180-U

Item no. 522977

**Benefits** 



- Unique composition of optical and functional elements
- The harmonious interplay between the radii and surface design creates a modern appeal
- High quality features consisting of a covered Coverflow and InFino drain system – gracefully integrated and easy-care
- Large bowl capacity and fully utilisable base
- Optional premium accessories are available

## Planning information

- Flexible sealing tape is required when installing a kitchen mixer tap, drain remote control or soap dispenser in laminate worktops, item no. 120 055.
- Please note the cut-out information for the respective installation method.

## Scope of supply

- waste kit with space-saving pipe
- 2 x 3 1/2" InFino basket strainer
- fixing kit

## **Details**



Top view



Cut-out



Front view



Side view