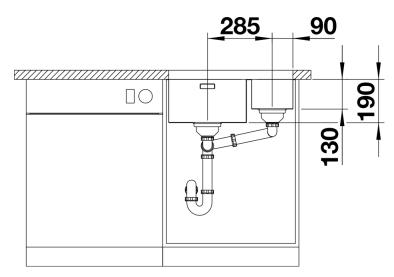

/180-U

Item no. 522977

**Benefits** 



- Unique composition of optical and functional elements
- The harmonious interplay between the radii and surface design creates a modern appeal
- High quality features consisting of a covered Coverflow and InFino drain system – gracefully integrated and easy-care
- Large bowl capacity and fully utilisable base
- Optional premium accessories are available

## Planning information

- Flexible sealing tape is required when installing a kitchen mixer tap, drain remote control or soap dispenser in laminate worktops, item no. 120 055.
- Please note the cut-out information for the respective installation method.

## Scope of supply

- waste kit with space-saving pipe
- 2 x 3 1/2" InFino basket strainer
- fixing kit

## **Details**



Top view



Cut-out



Front view



Side view