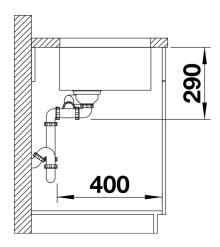

o. 522977

**Benefits** 



- Unique composition of optical and functional elements
- The harmonious interplay between the radii and surface design creates a modern appeal
- High quality features consisting of a covered Coverflow and InFino drain system – gracefully integrated and easy-care
- Large bowl capacity and fully utilisable base
- Optional premium accessories are available

## Planning information

- Flexible sealing tape is required when installing a kitchen mixer tap, drain remote control or soap dispenser in laminate worktops, item no. 120 055.
- Please note the cut-out information for the respective installation method.

## Scope of supply

- waste kit with space-saving pipe
- 2 x 3 1/2" InFino basket strainer
- fixing kit

## **Details**



Top view



Cut-out



Front view



Side view