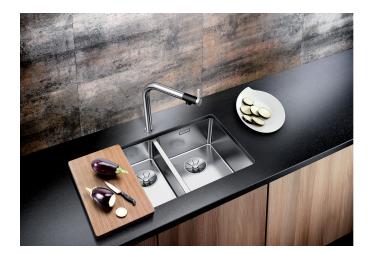

## Product information sheet ANDANO 340/180-U

Item no. 522977

**Benefits** 

- Unique composition of optical and functional elements
- The harmonious interplay between the radii and surface design creates a modern appeal
- High quality features consisting of a covered Coverflow and InFino drain system – gracefully integrated and easy-care
- Large bowl capacity and fully utilisable base
- Optional premium accessories are available