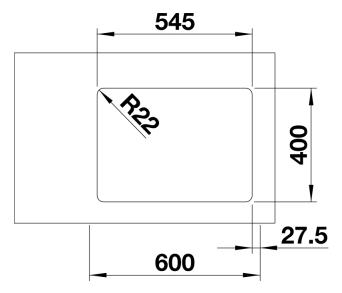

ANDANO 340/180-U

Item no. 522977

**Benefits** 



- Unique composition of optical and functional elements
- The harmonious interplay between the radii and surface design creates a modern appeal
- High quality features consisting of a covered Coverflow and InFino drain system – gracefully integrated and easy-care
- Large bowl capacity and fully utilisable base
- Optional premium accessories are available

## Planning information

- Flexible sealing tape is required when installing a kitchen mixer tap, drain remote control or soap dispenser in laminate worktops, item no. 120 055.
- Please note the cut-out information for the respective installation method.

## Scope of supply

- waste kit with space-saving pipe
- 2 x 3 1/2" InFino basket strainer
- fixing kit

## **Details**



Top view



Cut-out



Front view



Side view