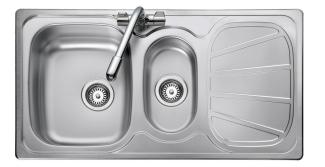

## BALTIMORE 18/10 STAINLESS STEEL INSET SINK BL9502/

## Size: 950 x 508 mm

Featuring a stylish "sun burst" designed drainer and manufactured from high-grade stainless steel, the Baltimore kitchen sink sits perfectly within a contemporary styled kitchen.

- Reversible drainer
- Micro-sheen<sup>™</sup> soft brushed finish
- Manufactured from 18/10 stainless steel
- Waste kit included
- 25 year warranty