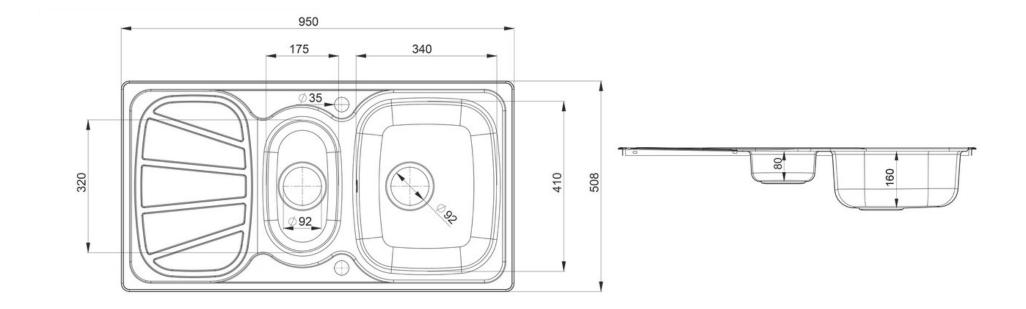

| Material                | 18/10 Stainless Steel                            |
|-------------------------|--------------------------------------------------|
| Material Gauge          | 0.8                                              |
| Material Finish Bowl    | Micro-Sheen™ Soft Brushed Finish                 |
| Material Finish Drainer | Micro-Sheen™ Soft Brushed Finish                 |
| Drainer Position        | Reversible                                       |
| Overall Length (mm)     | 950                                              |
| Overall Width (mm)      | 508                                              |
| Main Bowl Length (mm)   | 340                                              |
| Main Bowl Width (mm)    | 410                                              |
| Main Bowl Depth (mm)    | 160                                              |
| Second Bowl Length (mm) | 175                                              |
| Second Bowl Width (mm)  | 320                                              |
| Second Bowl Depth (mm)  | 80                                               |
| Tap hole Size (mm)      | 1 x 35                                           |
| Waste Size (mm)         | 2 x 89                                           |
| Waste Kit:              | Included with sink (2 x 89mm BSW & overflow kit) |
| Min. Base Unit (mm)     | 600                                              |
| Cutout Size Length (mm) | 930                                              |
| Cutout Size Width (mm)  | 488                                              |
| Warranty Sinks (years)  | 25                                               |
| Product Code            | BL9502/                                          |
| Barcode                 | 5015834046211                                    |

## BALTIMORE 18/10 STAINLESS STEEL INSET SINK BL9502/

**Technical Drawing** 

Date of download: August 11, 2021

AGA Rangemaster continuously seeks improvements in specification, design and production of products and thus, alterations take place periodically. Whilst every effort is made to produce up to date resources, the information included here is intended as a guide. Always refer to the installation instructions when fitting, installation work should be completed by a professional tradesman.