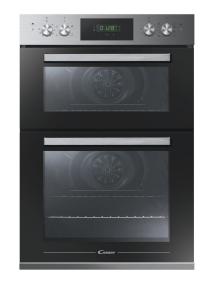

# **FCT9D815X**

# 90cm Multifunction Double Oven

- 68/42 LITRE CAPACITY
- 8 FUNCTION
- LED FULL PROGRAMMER
- TOUCH AND ROTARY CONTROLS
- ANTI FINGERPRINT STAINLESS STEEL

#### **TECHNICAL FEATURES**

Energy Input Electricity
Connectivity N/A

Type of Control Mechanical and Touch

8

Rotisserie No

Oven Guides Stainless Steel
Tray 1x35mm
Shelves 2

Optional Accessories

## PROGRAMMES AND FUNCTIONS

Functions
Top: Lamp, Static, Bottom, Grill

Bottom: Lamp, Grill and Fan, Grill, Ring and Fan

#### **AESTHETIC**

ColourStainless SteelDoor MaterialGlassKnob ColourInoxHandle ColourInox