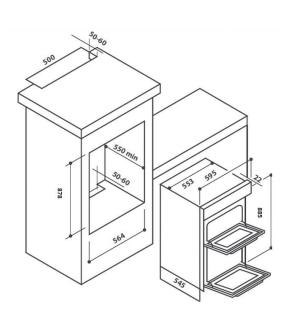

### **DIMENSIONS**

Dimensions of the product (mm)

Required niche size for installation

Net weight (Kg)

Gross weight (Kg)

46

49