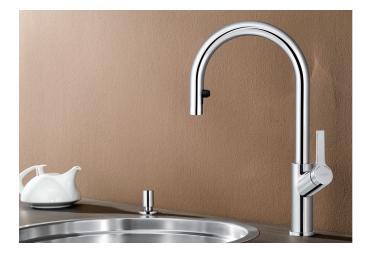

#### - Classic modern premium mixer tap

- Covered pull-out dual-spray hose with change-over function

- High arched outlet for easy filling of pots and vases
- High positioned, ergonomic control lever

- Bi-Color - the perfect colour match for SILGRANIT sink units and bowls

## Colours

Available colours: black/chrome anthracite/chrome rock grey/chrome alu metallic/chrome pearl grey/chrome white/chrome jasmine/chrome tartufo/chrome coffee/chrome

SILGRANIT Look dual finish black/chrome