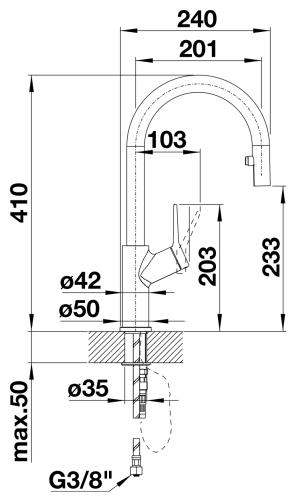

Available colours: black/chrome anthracite/chrome rock grey/chrome alu metallic/chrome pearl grey/chrome white/chrome jasmine/chrome tartufo/chrome coffee/chrome

SILGRANIT Look dual finish black/chrome

- 190° swivel spout for greater reach
- Ø 35 mm tap hole required
- With ceramic disk cartridge
- Textile covered spray hose
- Covered spray hose with change-over button on the back
- Flexible connector pipes, 450 mm long and 3/8" nut for particularly easy installation
- Patented jet regulator for markedly reduced scaling
- Stabilisation plate to increase the stability of the tap when fitted in stainless steel sinks
- With non-return valve and thus guaranteed against reflux in accordance with EN 1717
- LGA approved
- DVGW approved

### Details



Swivel range



Side view hand gear 2D