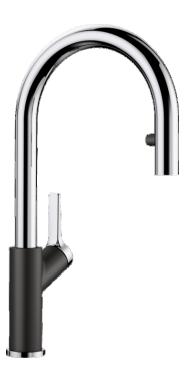

## Colours

Available colours: black/chrome anthracite/chrome rock grey/chrome alu metallic/chrome pearl grey/chrome white/chrome jasmine/chrome tartufo/chrome coffee/chrome

SILGRANIT Look dual finish black/chrome