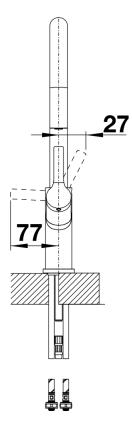

- 190° swivel spout for greater reach
- Ø 35 mm tap hole required
- With ceramic disk cartridge
- Textile covered spray hose
- Covered spray hose with change-over button on the back
- Flexible connector pipes, 450 mm long and 3/8" nut for particularly easy installation
- Patented jet regulator for markedly reduced scaling
- Stabilisation plate to increase the stability of the tap when fitted in stainless steel sinks
- With non-return valve and thus guaranteed against reflux in accordance with EN 1717
- LGA approved
- DVGW approved

### Details

Swivel range

Side view hand gear 2D