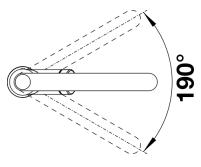

- 190° swivel spout for greater reach
- Ø 35 mm tap hole required
- With ceramic disk cartridge
- Textile covered spray hose
- Covered spray hose with change-over button on the back
- Flexible connector pipes, 450 mm long and 3/8" nut for particularly easy installation
- Patented jet regulator for markedly reduced scaling
- Stabilisation plate to increase the stability of the tap when fitted in stainless steel sinks
- With non-return valve and thus guaranteed against reflux in accordance with EN 1717
- LGA approved
- DVGW approved

### Details

Swivel range

Side view hand gear 2D