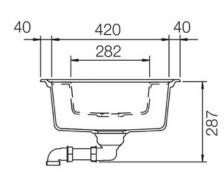

- Igneous granite
- Reversible drainer
- Waste kit included
- 25 year warranty

Please note a waste adaptor (code 629139) is required when installing this sink with a waste disposal unit.

| Material                | Igneous/Granite                                               |
|-------------------------|---------------------------------------------------------------|
| Material Gauge          | -                                                             |
| Material Finish Bowl    | -                                                             |
| Material Finish Drainer | -                                                             |
| Drainer Position        | Reversible                                                    |
| Overall Length (mm)     | 1000                                                          |
| Overall Width (mm)      | 500                                                           |
| Main Bowl Length (mm)   | 380                                                           |
| Main Bowl Width (mm)    | 420                                                           |
| Main Bowl Depth (mm)    | 180                                                           |
| Second Bowl Length (mm) | 125                                                           |
| Second Bowl Width (mm)  | 282                                                           |
| Second Bowl Depth (mm)  | 120                                                           |
| Tap hole Size (mm)      | -                                                             |
| Waste Size (mm)         | 1 x 90, 1 x 60                                                |
| Waste Kit:              | Included with sink (1 x 90mm & 1 x 60mm BSW and overflow kit) |
| Min. Base Unit (mm)     | 600                                                           |
| Cutout Size Length (mm) | 980                                                           |
| Cutout Size Width (mm)  | 480                                                           |
| Warranty Sinks (years)  | 25                                                            |
| Product Code            | ELE1052AS/                                                    |
| Barcode                 | 5015834051208                                                 |

## ELEMENTS IGNEOUS/GRANITE INSET SINK ELE1052AS/

**Technical Drawing** 

ELEMENTS IGNEOUS/GRANITE INSET SINK ELE1052AS/