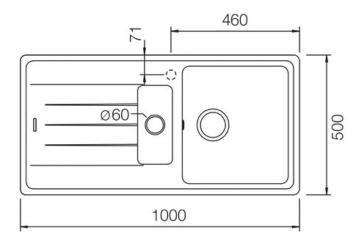

- Igneous granite
- Reversible drainer
- Waste kit included
- 25 year warranty

Please note a waste adaptor (code 629139) is required when installing this sink with a waste disposal unit.

| Material                | Igneous/Granite                                               |
|-------------------------|---------------------------------------------------------------|
| Material Gauge          | -                                                             |
| Material Finish Bowl    | -                                                             |
| Material Finish Drainer | -                                                             |
| Drainer Position        | Reversible                                                    |
| Overall Length (mm)     | 1000                                                          |
| Overall Width (mm)      | 500                                                           |
| Main Bowl Length (mm)   | 380                                                           |
| Main Bowl Width (mm)    | 420                                                           |
| Main Bowl Depth (mm)    | 180                                                           |
| Second Bowl Length (mm) | 125                                                           |
| Second Bowl Width (mm)  | 282                                                           |
| Second Bowl Depth (mm)  | 120                                                           |
| Tap hole Size (mm)      | -                                                             |
| Waste Size (mm)         | 1 x 90, 1 x 60                                                |
| Waste Kit:              | Included with sink (1 x 90mm & 1 x 60mm BSW and overflow kit) |
| Min. Base Unit (mm)     | 600                                                           |
| Cutout Size Length (mm) | 980                                                           |
| Cutout Size Width (mm)  | 480                                                           |
| Warranty Sinks (years)  | 25                                                            |
| Product Code            | ELE1052AS/                                                    |
| Barcode                 | 5015834051208                                                 |

## ELEMENTS IGNEOUS/GRANITE INSET SINK ELE1052AS/

**Technical Drawing** 

ELEMENTS IGNEOUS/GRANITE INSET SINK ELE1052AS/