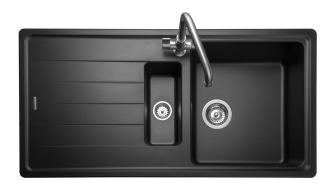

## ELEMENTS IGNEOUS/GRANITE INSET SINK ELE1052AS/

Size: 1000 x 500 mm

Elements combines style with functionality; its recessed drainer ensures water spillage is kept to a minimum, while its large square look bowls add contemporary design to your kitchen style.