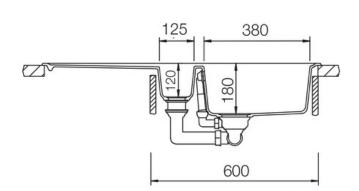

- Igneous granite
- Reversible drainer
- Waste kit included
- 25 year warranty

Please note a waste adaptor (code 629139) is required when installing this sink with a waste disposal unit.

| Material                | Igneous/Granite                                               |
|-------------------------|---------------------------------------------------------------|
| Material Gauge          | -                                                             |
| Material Finish Bowl    | -                                                             |
| Material Finish Drainer | -                                                             |
| Drainer Position        | Reversible                                                    |
| Overall Length (mm)     | 1000                                                          |
| Overall Width (mm)      | 500                                                           |
| Main Bowl Length (mm)   | 380                                                           |
| Main Bowl Width (mm)    | 420                                                           |
| Main Bowl Depth (mm)    | 180                                                           |
| Second Bowl Length (mm) | 125                                                           |
| Second Bowl Width (mm)  | 282                                                           |
| Second Bowl Depth (mm)  | 120                                                           |
| Tap hole Size (mm)      | -                                                             |
| Waste Size (mm)         | 1 x 90, 1 x 60                                                |
| Waste Kit:              | Included with sink (1 x 90mm & 1 x 60mm BSW and overflow kit) |
| Min. Base Unit (mm)     | 600                                                           |
| Cutout Size Length (mm) | 980                                                           |
| Cutout Size Width (mm)  | 480                                                           |
| Warranty Sinks (years)  | 25                                                            |
| Product Code            | ELE1052AS/                                                    |
| Barcode                 | 5015834051208                                                 |

## ELEMENTS IGNEOUS/GRANITE INSET SINK ELE1052AS/

**Technical Drawing** 

ELEMENTS IGNEOUS/GRANITE INSET SINK ELE1052AS/