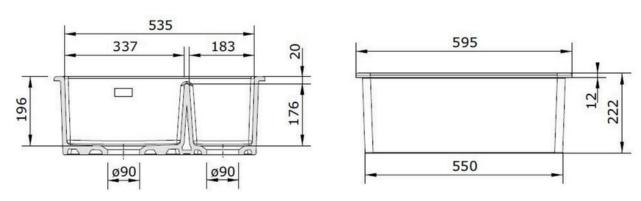

Waste kit included

• 10 year warranty

| Material                | Fire/clay Ceramic                                |
|-------------------------|--------------------------------------------------|
| Material Gauge          | -                                                |
| Material Finish Bowl    | -                                                |
| Material Finish Drainer | -                                                |
| Drainer Position        | -                                                |
| Overall Length (mm)     | 595                                              |
| Overall Width (mm)      | 460                                              |
| Main Bowl Length (mm)   | 337                                              |
| Main Bowl Width (mm)    | 400                                              |
| Main Bowl Depth (mm)    | 196                                              |
| Second Bowl Length (mm) | 183                                              |
| Second Bowl Width (mm)  | 384                                              |
| Second Bowl Depth (mm)  | 176                                              |
| Tap hole Size (mm)      | -                                                |
| Waste Size (mm)         | 2 x 90                                           |
| Waste Kit:              | Included with sink (2 x 90mm BSW & overflow kit) |
| Min. Base Unit (mm)     | 600                                              |
| Cutout Size Length (mm) | 525 / 570                                        |
| Cutout Size Width (mm)  | 390 / 435                                        |
| Warranty Sinks (years)  | 25                                               |
| Product Code            | CRUB3216WH/                                      |
| Barcode                 | 5015834049830                                    |

## RUSTIQUE FIRE/CLAY CERAMIC INSET\_OR\_UNDERMOUNT SINK CRUB3216WH/

**Technical Drawing** 

NB: Due to manufacturing processes this sink may have a +/- 3mm tolerance on the measurements.

AGA Rangemaster continuously seeks improvements in specification, design and production of products and thus, alterations take place periodically. Whilst every effort is made to produce up to date resources, the information included here is intended as a guide. Always refer to the installation instructions when fitting, installation work should be completed by a professional tradesman.