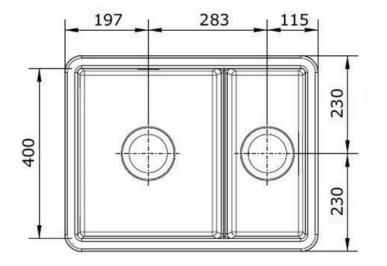

Waste kit included

• 10 year warranty

| Material                | Fire/clay Ceramic                                |
|-------------------------|--------------------------------------------------|
| Material Gauge          | -                                                |
| Material Finish Bowl    | -                                                |
| Material Finish Drainer | -                                                |
| Drainer Position        | -                                                |
| Overall Length (mm)     | 595                                              |
| Overall Width (mm)      | 460                                              |
| Main Bowl Length (mm)   | 337                                              |
| Main Bowl Width (mm)    | 400                                              |
| Main Bowl Depth (mm)    | 196                                              |
| Second Bowl Length (mm) | 183                                              |
| Second Bowl Width (mm)  | 384                                              |
| Second Bowl Depth (mm)  | 176                                              |
| Tap hole Size (mm)      | -                                                |
| Waste Size (mm)         | 2 x 90                                           |
| Waste Kit:              | Included with sink (2 x 90mm BSW & overflow kit) |
| Min. Base Unit (mm)     | 600                                              |
| Cutout Size Length (mm) | 525 / 570                                        |
| Cutout Size Width (mm)  | 390 / 435                                        |
| Warranty Sinks (years)  | 25                                               |
| Product Code            | CRUB3216WH/                                      |
| Barcode                 | 5015834049830                                    |

## RUSTIQUE FIRE/CLAY CERAMIC INSET\_OR\_UNDERMOUNT SINK CRUB3216WH/

**Technical Drawing** 

NB: Due to manufacturing processes this sink may have a +/- 3mm tolerance on the measurements.

AGA Rangemaster continuously seeks improvements in specification, design and production of products and thus, alterations take place periodically. Whilst every effort is made to produce up to date resources, the information included here is intended as a guide. Always refer to the installation instructions when fitting, installation work should be completed by a professional tradesman.