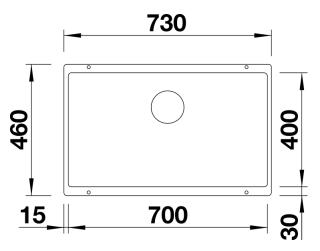

ts



- Undermount bowl for discerning demands on design

- Timelessly elegant, contoured bowl design

- Entire system for a wide variety of plans featuring large and small bowls

- High-quality features with covered C-overflow and InFino drain system – elegantly integrated and extremely easy-care

- Optional versatile accessories are available

### Colours



SILGRANIT anthracite

Available colours: black anthracite rock grey alu metallic pearl grey white jasmine champagne tartufo coffee - Cut-out radius: 10 mm

- Note:

- the appropriate waste kit is included with delivery of individual bowls. Please order drain connections for combinations of two individual bowls separately.

Scope of supply

- waste kit with space-saving pipe
- 3 1/2" InFino basket strainer
- fixing kit

#### Details



Top view



Cut-out



## Front view



Side view