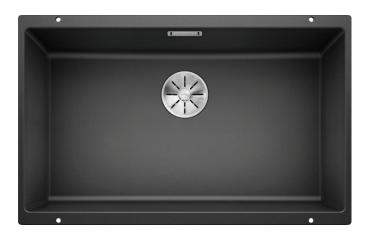

# Product information sheet SUBLINE 700-U

Item no. 523442

#### Benefits



- Undermount bowl for discerning demands on design

- Timelessly elegant, contoured bowl design

- Entire system for a wide variety of plans featuring large and small bowls

- High-quality features with covered C-overflow and InFino drain system – elegantly integrated and extremely easy-care

- Optional versatile accessories are available

### Colours



SILGRANIT anthracite

Available colours: black anthracite rock grey alu metallic pearl grey white jasmine champagne tartufo coffee - Cut-out radius: 10 mm

- Note:

- the appropriate waste kit is included with delivery of individual bowls. Please order drain connections for combinations of two individual bowls separately.

Scope of supply

- waste kit with space-saving pipe
- 3 1/2" InFino basket strainer
- fixing kit

#### Details



Top view



Cut-out



## Front view



Side view