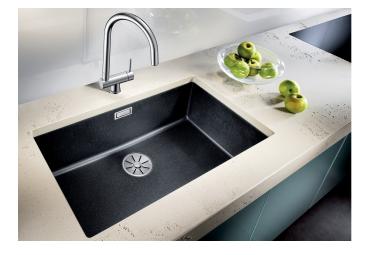

# Product information sheet SUBLINE 700-U

Item no. 523442

#### Benefits

- Undermount bowl for discerning demands on design

- Timelessly elegant, contoured bowl design

- Entire system for a wide variety of plans featuring large and small bowls

- High-quality features with covered C-overflow and InFino drain system – elegantly integrated and extremely easy-care

### Colours

SILGRANIT anthracite

Available colours: black anthracite rock grey alu metallic pearl grey white jasmine champagne tartufo coffee - Cut-out radius: 10 mm

- Note:

- the appropriate waste kit is included with delivery of individual bowls. Please order drain connections for combinations of two individual bowls separately.