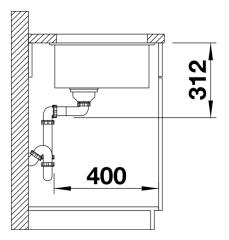

emands on design

- Timelessly elegant, contoured bowl design

- Entire system for a wide variety of plans featuring large and small bowls

- High-quality features with covered C-overflow and InFino drain system – elegantly integrated and extremely easy-care

- Optional versatile accessories are available

### Colours



SILGRANIT anthracite

Available colours: black anthracite rock grey alu metallic pearl grey white jasmine champagne tartufo coffee - Cut-out radius: 10 mm

- Note:

- the appropriate waste kit is included with delivery of individual bowls. Please order drain connections for combinations of two individual bowls separately.

Scope of supply

- waste kit with space-saving pipe
- 3 1/2" InFino basket strainer
- fixing kit

#### Details



Top view



Cut-out



## Front view



Side view