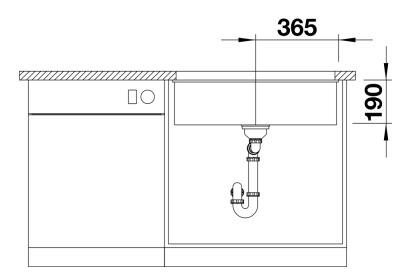

for discerning demands on design

- Timelessly elegant, contoured bowl design

- Entire system for a wide variety of plans featuring large and small bowls

- High-quality features with covered C-overflow and InFino drain system – elegantly integrated and extremely easy-care

- Optional versatile accessories are available

### Colours



SILGRANIT anthracite

Available colours: black anthracite rock grey alu metallic pearl grey white jasmine champagne tartufo coffee - Cut-out radius: 10 mm

- Note:

- the appropriate waste kit is included with delivery of individual bowls. Please order drain connections for combinations of two individual bowls separately.

Scope of supply

- waste kit with space-saving pipe
- 3 1/2" InFino basket strainer
- fixing kit

#### Details



Top view



Cut-out



## Front view



Side view