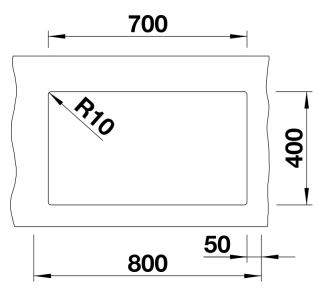

### Colours

SILGRANIT anthracite

Available colours: black anthracite rock grey alu metallic pearl grey white jasmine champagne tartufo coffee - Cut-out radius: 10 mm

- Note:

- the appropriate waste kit is included with delivery of individual bowls. Please order drain connections for combinations of two individual bowls separately.

#### Details

Top view

Cut-out